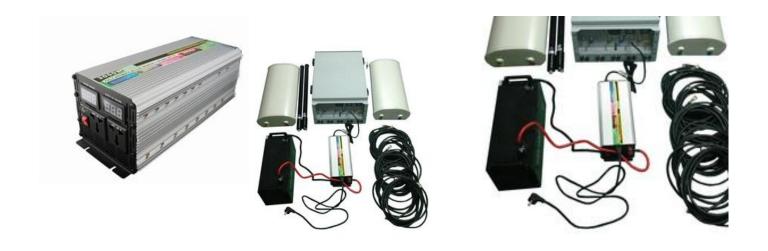

## **Option:**

UPS system UPS + battery (Two 12V batteries, normal trunk battery and it can buy locally). When you use UPS system +One or Two 12V batteries, you can charge the battery and turn on the jammer at the same time. When the power is down, the UPS system can let the jammer system on 2-3 hours depends on the capacity of the battery (see all photos).