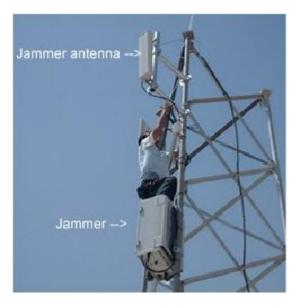

Each unit offers a key lock support & mounting hardware

## Wireless Control System: Jail Jammer System Software

- 1) Each unit have a control I/O Board (RF module) with hard relays (for alarm trigger) via wireless output for 2-8 data transmission to control of all functions of each unit.- to be controlled via software program on remote PC workstation by wireless
- 2) Each Unit be able to send Alert to the remote control PC workstation by wireless, if any of the RF frequency bands fails individually from each of the units (VSWR Alarm: Antennas Lost Connection, Module Failure)
- 3) All units have individual digital ID to identify them through the PC workstation.
- 4) The wireless data will travel to converter in main office and then convert to RS232 so it can then communicates with a PC workstation computer.
- 5) The software can Turn On/Off, each band, each jammer or the whole jammer system
- 6) Jammer Unit housing unit is waterproof and heat sink