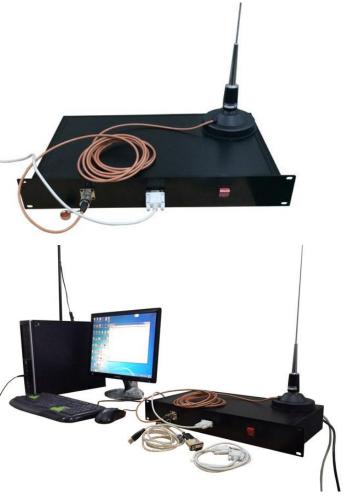

## Wireless Control System: Jail Jammer System Software

- 1) Each unit have a control I/O Board (RF module) with hard relays (for alarm trigger) via wireless output for 2-8 data transmission to control of all functions of each unit.- to be controlled via software program on remote PC workstation by wireless
- 2) Each Unit be able to send Alert to the remote control PC workstation by wireless, if any of the RF frequency bands fails individually from each of the units (VSWR Alarm: Antennas Lost Connection, Module Failure)
- 3) All units have individual digital ID to identify them through the PC workstation.
- 4) The wireless data will travel to converter in main office and then convert to RS232 so it can then communicates with a PC workstation computer.
- 5) The software can Turn On/Off, each band, each jammer or the whole jammer system
- 6) Jammer Unit housing unit is waterproof and heat sink

## **Option:**

UPS system UPS + battery (Two 12V batteries, normal trunk battery and it can buy locally). When you use UPS system +One or Two 12V batteries, you can charge the battery and turn on the jammer at the same time. When the power is down, the UPS system can let the jammer system on 2-3 hours depends on the capacity of the battery (see all photos).