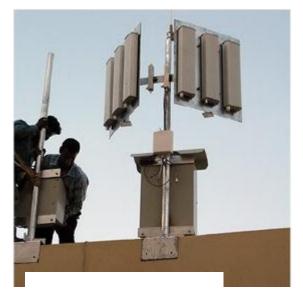

#### Directional antenna

#### **Advantages & Features**

- 1. Each unit can jam up to 3/4 frequency bands simultaneously.
- 2. Continuous operation even in hot climates with no time limit
- 3. Design for outdoor installation.
- 4. Secure design to avoid sabotage.
- 5. Antenna type options omni or directional antennas.
- 6. Selection of antennas to provide more flexibility regarding jamming coverage.
- 7.. PC remote control by wireless
- 8. Case option: 19 inch rack or normal case (see photos)