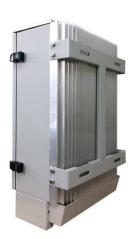

# Specifications:CT-4030 5030: 4 Bands 50/100W each Band

| Model                                                                                                                                                                   | CT-4030                                               | CT-5030             |
|-------------------------------------------------------------------------------------------------------------------------------------------------------------------------|-------------------------------------------------------|---------------------|
| CDMA-800                                                                                                                                                                | 850-894Mhz:60W                                        | 850-894Mhz:100W     |
| GSM-900                                                                                                                                                                 | 935-960MHz: 60W                                       | 935-960MHz: 100W    |
| DCS-1800<br>PHS-1900 / GSM<br>1900                                                                                                                                      | 1805-1990MHz:50W                                      | 1805-1990MHz:100W   |
| 3G                                                                                                                                                                      | 2110-2170 MHz: 50W                                    | 2110-2170 MHz: 100W |
| Total RF Output                                                                                                                                                         | 220W                                                  | 400W                |
| Option: 450-470MHz 50W, WiFi 2400-2500MHz:30W, GPS L1 1575MHz:30W, 4G LTE 2620-2690MHz:30W, VHF 130-180MHz:50W, UHF 420-480MHz:50W  Power Supply  AC220V/ 110V DC27-28V |                                                       |                     |
| Power consumption                                                                                                                                                       | 100/200Watts                                          |                     |
| Jamming Range                                                                                                                                                           | 200-600M based on back ground signal strength<=-75dBm |                     |
| Operation                                                                                                                                                               | 24 hrs / 7 days a week                                |                     |
| Dimension                                                                                                                                                               | 72 x 45 x 32 cm                                       |                     |
| Weight                                                                                                                                                                  | 42 Kg.                                                |                     |
| RF Range                                                                                                                                                                | (Adjustable) 50- 400 meters                           |                     |
| Product Installation<br>Standard                                                                                                                                        | UL (E190582) CSA (LR 112971 Level 3)                  |                     |