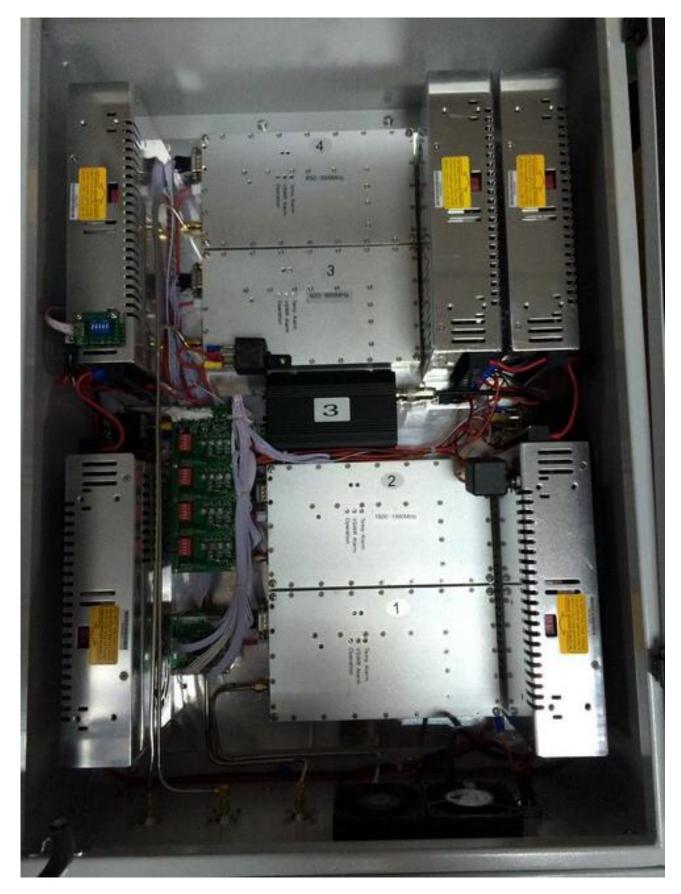

## Wireless Control System: Jail Jammer System Software

- 1) Each unit have a control I/O Board (RF module) with hard relays (for alarm trigger) via wireless output for 2-8 data transmission to control of all functions of each unit.- to be controlled via software program on remote PC workstation by wireless
- 2) Each Unit be able to send Alert to the remote control PC workstation by wireless, if any of the RF frequency bands fails individually from each of the units (VSWR Alarm: Antennas Lost Connection, Module Failure)
- 3) All units have individual digital ID to identify them through the PC workstation.
- 4) The wireless data will travel to converter in main office and then convert to RS232 so it can then communicates with a PC workstation computer.
- 5) The software can Turn On/Off, each band, each jammer or the whole jammer system
- 6) Jammer Unit housing unit is waterproof and heat sink