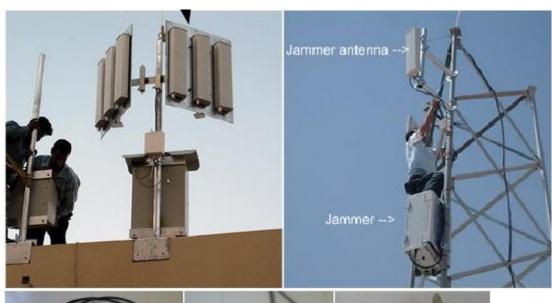

## CT-4030 5030 Prison Cell Phone Jammer with Wireless Control System

#### Directional antenna

#### **Advantages & Features**

- 1. Each unit can jam up to 3/4 frequency bands simultaneously.
- 2. Continuous operation even in hot climates with no time limit
- 3. Design for outdoor installation.
- 4. Secure design to avoid sabotage.
- 5. Antenna type options omni or directional antennas.
- 6. Selection of antennas to provide more flexibility regarding jamming coverage.
- 7.. PC remote control by wireless
- 8. Case option: 19 inch rack or normal case (see photos)