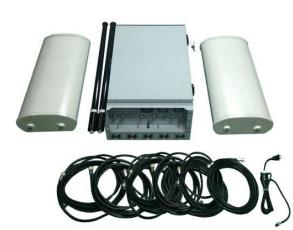

## CT-4030 5030 Prison Cell Phone Jammer with Wireless Control System

#### Directional antenna

#### **Advantages & Features**

- 1. Each unit can jam up to 3/4 frequency bands simultaneously.
- 2. Continuous operation even in hot climates with no time limit
- 3. Design for outdoor installation.
- 4. Secure design to avoid sabotage.
- 5. Antenna type options omni or directional antennas.
- 6. Selection of antennas to provide more flexibility regarding jamming coverage.
- 7.. PC remote control by wireless
- 8. Case option: 19 inch rack or normal case (see photos)