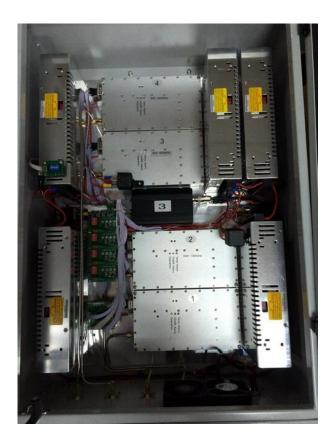

## Wireless Control System: Jail Jammer System Software

- 1) Each unit have a control I/O Board (RF module) with hard relays (for alarm trigger) via wireless output for 2-8 data transmission to control of all functions of each unit.- to be controlled via software program on remote PC workstation by wireless
- 2) Each Unit be able to send Alert to the remote control PC workstation by wireless, if any of the RF frequency bands fails individually from each of the units (VSWR Alarm: Antennas Lost Connection, Module Failure)
- 3) All units have individual digital ID to identify them through the PC workstation.
- 4) The wireless data will travel to converter in main office and then convert to RS232 so it can then communicates with a PC workstation computer.
- 5) The software can Turn On/Off, each band, each jammer or the whole jammer system
- 6) Jammer Unit housing unit is waterproof and heat sink

Each unit offers a key lock support & mounting hardware