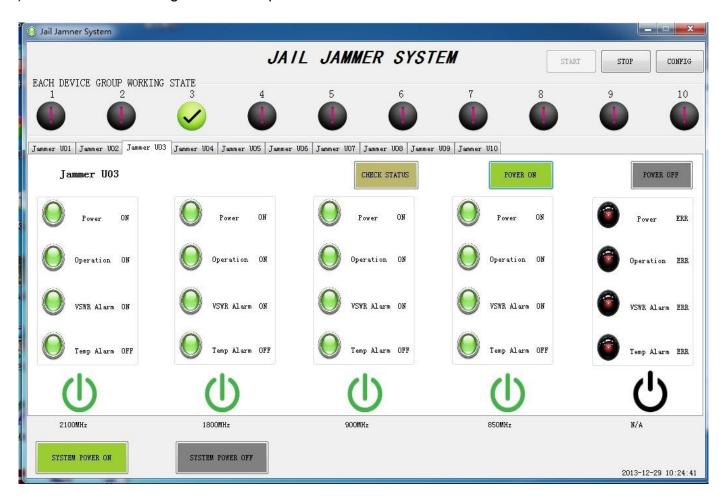

## Wireless Control System: Jail Jammer System Software

- 1) Each unit have a control I/O Board (RF module) with hard relays (for alarm trigger) via wireless output for 2-8 data transmission to control of all functions of each unit.- to be controlled via software program on remote PC workstation by wireless
- 2) Each Unit be able to send Alert to the remote control PC workstation by wireless, if any of the RF frequency bands fails individually from each of the units (VSWR Alarm: Antennas Lost Connection, Module Failure)
- 3) All units have individual digital ID to identify them through the PC workstation.
- 4) The wireless data will travel to converter in main office and then convert to RS232 so it can then communicates with a PC workstation computer.
- 5) The software can Turn On/Off, each band, each jammer or the whole jammer system
- 6) Jammer Unit housing unit is waterproof and heat sink